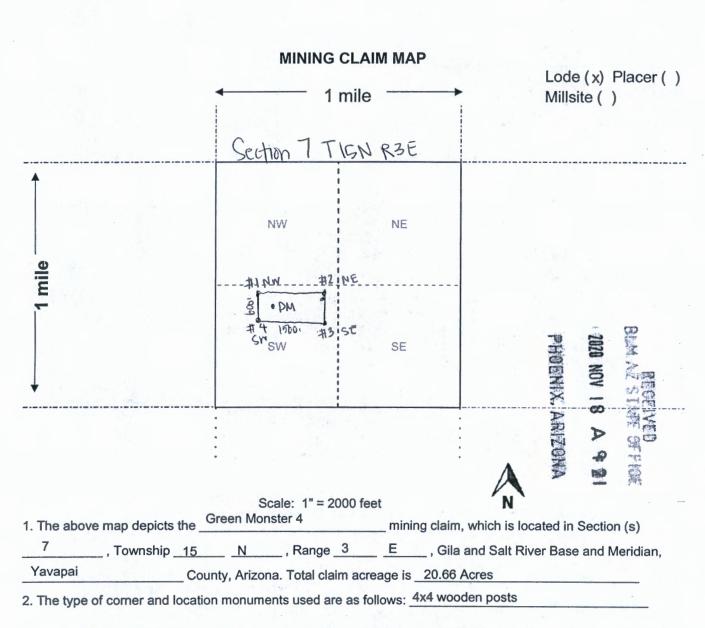

Form MCF100a Revised July 2014

This form is available from the Arizona Geology Survey and may be reproduced.

|                                                                       | States and a second |      | 1.1.1.1.1.1.1.1.1.1.1.1.1.1.1.1.1.1.1.1. |            |   |
|-----------------------------------------------------------------------|---------------------|------|------------------------------------------|------------|---|
| LOCATION NOTICE FOR LODE MINING CLAIM                                 |                     |      |                                          |            |   |
| NOTICE IS HEREBY GIVEN that the Green Monster 4                       |                     |      | 102                                      | BL         |   |
| lode mining claim has been located by                                 | BLM<br>Date         | OEN  | NON                                      | N.         |   |
| GRE INC whose current mailing address is                              | Stamp               | X. p | 8                                        | NLS<br>NDG |   |
| 331 S. Rio Grande Street, Suite #201, SLC, UT 84101.                  |                     | RIZ  | Þ                                        | Neg of     |   |
| The general course of this claim is East TO West and it is situated   |                     | OWA  | - <b>P</b><br>100                        | F B        |   |
| in Yavapai County, Arizona. This claim is 1500 feet in length and 600 | feet in width.      | 2y   |                                          | 1991       | T |

The Green Monster 4 Lode Mining Claim is located pursuant to 43 C.F.R. 3832.12 (b), and described by

metes and bounds, including a description of the tie to an official survey monument as follows: Beginning at northwest corner #1, thence 1500 feet east at 90° to northeast corner #2, thence 600 feet south at 180° to southeast corner #3, thence 1500 feet west at 270°, to southwest corner #4, thence 600 feet north at 0° back to northwest corner #1, place of beginning.

Tie Point: Beginning at T 16N R 2E survey monument for the SE corner of section 35 and the SW corner of Section 36 thence South 71° 4 minutes 44 seconds east a distance of 6,584 feet to claim corner #1.

The location monument on which this notice is posted is situated within Section 7. Township 15N. Range 3E, Gila Salt River Base and Meridian, Arizona and this claim encompasses portions of the following quarter section (s), section (s), Township (s) and Range (s) SW ¼ of section 7 T15N R3E Gila and Salt River Meridian, Arizona,