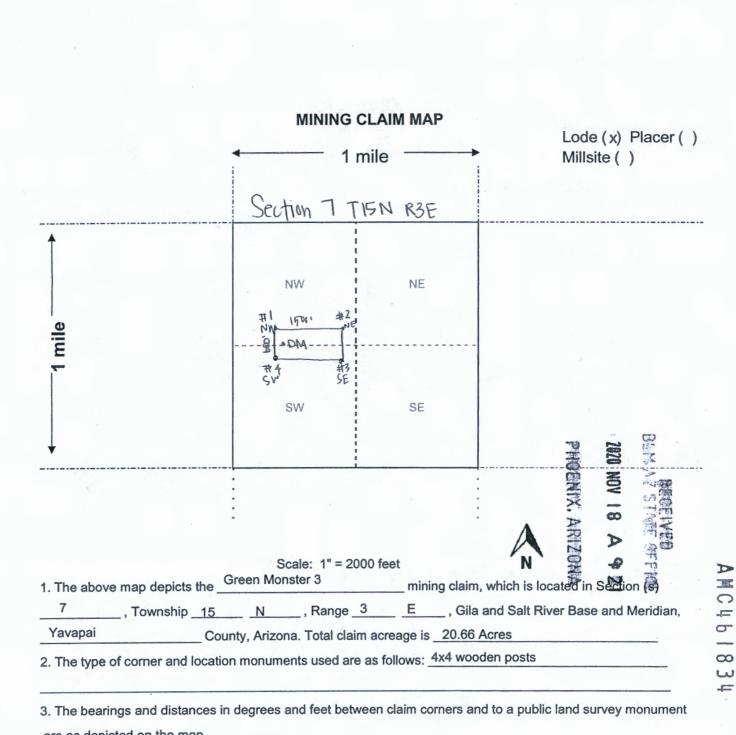

Form MCF100a Revised July 2014 AMC461833

This form is available from the Arizona Geology Survey and may be reproduced.

.

|                                                                     |       | State State State |         |
|---------------------------------------------------------------------|-------|-------------------|---------|
| LOCATION NOTICE FOR LODE MINING CLAIM                               |       |                   | B       |
| NOTICE IS HEREBY GIVEN that the Green Monster 3                     | BLM   | TO LA NO          | No.     |
| lode mining claim has been located by                               | Date  | HX.               | 12      |
| GRE INC whose current mailing address is                            | Stamp | ARIZ              | A CO    |
| 331 S. Rio Grande Street, Suite #201, SLC, UT 84101.                |       | ON T              |         |
| The general course of this claim is East TO West and it is situated |       |                   | []] []] |

in Yavapai County, Arizona. This claim is 1500 feet in length and 600 feet in width.

The <u>Green Monster 3</u> Lode Mining Claim is located pursuant to 43 C.F.R. 3832.12 (b), and described by metes and bounds, including a description of the tie to an official survey monument as follows: <u>Beginning at northwest corner #1, thence 1500 feet east at 90° to northeast corner #2, thence 600 feet south at 180° to southeast corner #3, thence 1500 feet west at 270°, to southwest corner #4, thence 600 feet north at 0° back to northwest corner #1, place of beginning.</u>

Tie Point: Beginning at T<u>16N R 2E</u> survey monument for the SE corner of section 35 and the SW corner of Section 36 thence South 76° 9 minutes 20 seconds east a distance of 6,415 feet to claim corner #1.

The location monument on which this notice is posted is situated within Section <u>7</u>, Township <u>15N</u>, Range <u>3E</u>, Gila Salt River Base and Meridian, Arizona and this claim encompasses portions of the following quarter section (s), section (s), Township (s) and Range (s) <u>NW ¼ and SW ¼ of section 7 T15N R3E</u> Gila and Salt River Meridian, Arizona.